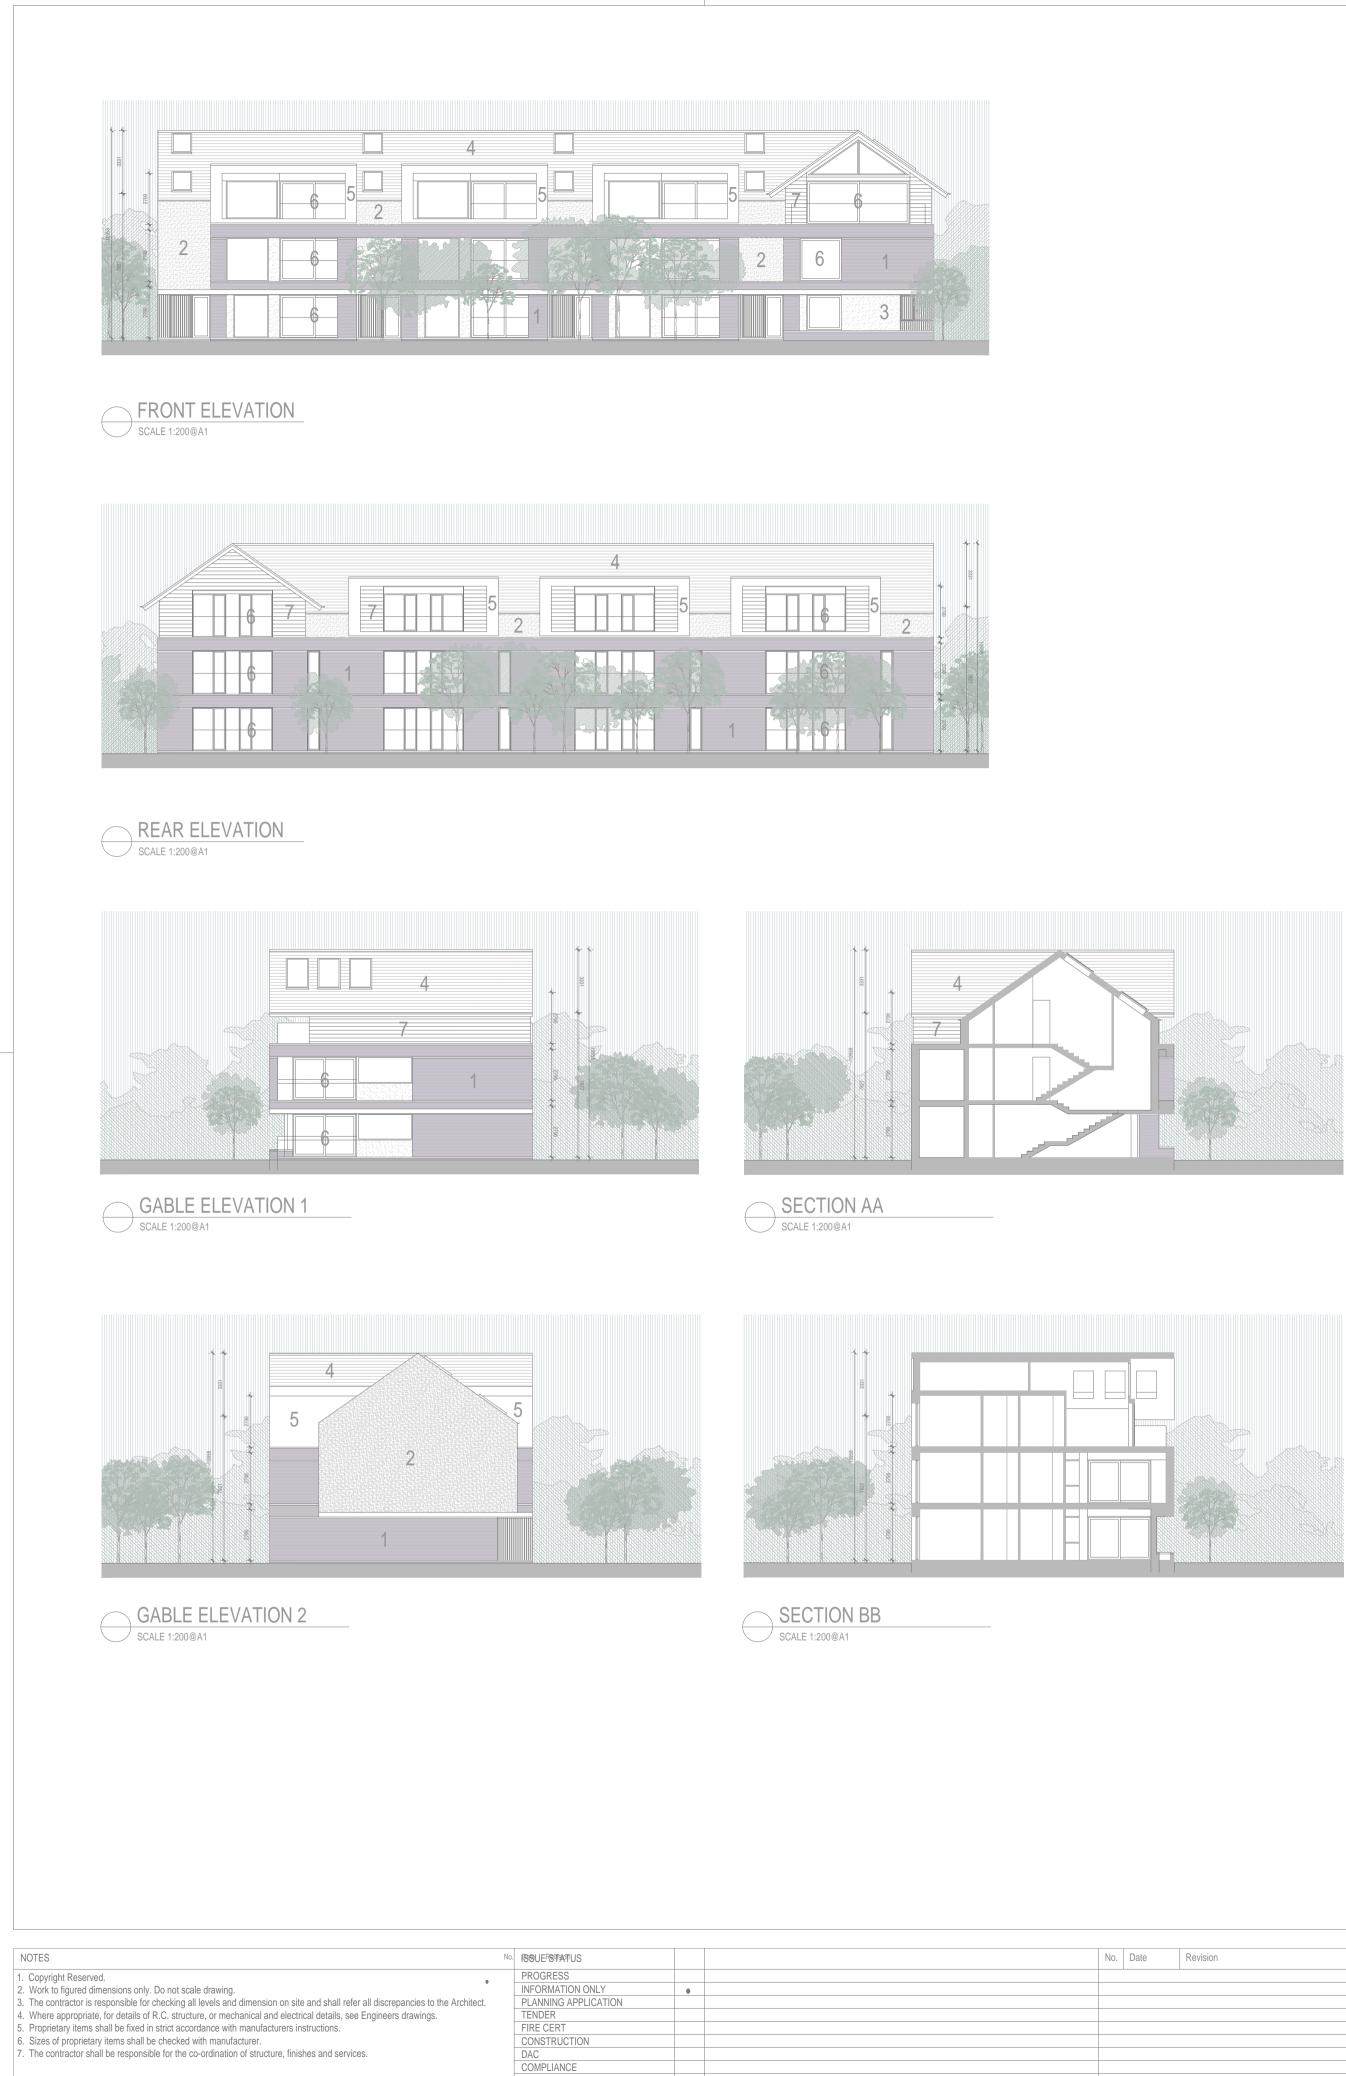

SECTION CC SCALE 1:200@A1

| Project : RATHMULLAN<br>Client : TRAILFORD LTD                                                                                                 | 17/094         |  |
|------------------------------------------------------------------------------------------------------------------------------------------------|----------------|--|
| Drawing Title : PART V - PROP. APT BLK - TYPE E ELEV & SEC                                                                                     | PP - PV - 03.1 |  |
| Date : Aug 2019 Scale as shown Drawn by: GZ<br>Checked by: JOL A1                                                                              | REVISION NO.   |  |
| File: -                                                                                                                                        | В              |  |
| Niall D. Brennan Associates, 52 Pembroke Road, Ballsbridge, Dublin 4, Irela<br>TEL (353 1) 478 90 09 FAX (353 1) 478 90 10 E-MAIL info@ndba.ie |                |  |